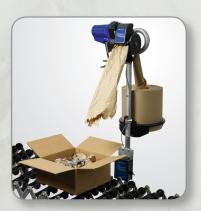

## **GEOSPEED QUANTUM** FEATURES, BENEFITS, ADVANTAGES:

User Friendly: intuitive design, simple controls, quick and easy paper loading.

Reliable: patented design minimizes paper jams, optimizes uptime and productivity.

Fast: industry leading 150" per second of output.

Durable: made in the USA with long lasting parts.

Portable: lightweight and easy to move.

**Optimal Ergonomics:** simple adjustability of machine height, paper dispense angle, roll position, and run speed allows the operator to configure the system to comfortably fit their needs.