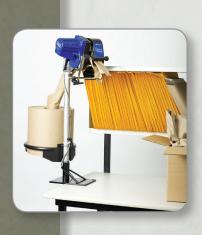

Fast, durable, and simple to operate, the Quantum converts rolls of Renew<sup>™</sup> or Standard recycled content (RC) paper into tightly crumpled paper cushions for void fill, cushioning, wrapping, or blocking and bracing purposes.

**Sharp Products** 

Loose/Unboxed Items