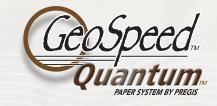

## EASY TO LOAD PAPER ROLL

The GeoSpeed® Quantum™ paper packaging system is the perfect choice for those seeking an eco-friendly and cost-effective solution for hard to package items, small voids, or sharp and unboxed items.

Fast, durable, and simple to operate, the Quantum converts rolls of Renew<sup>™</sup> or Standard recycled content (RC) paper into tightly crumpled paper cushions for void fill, cushioning, wrapping, or blocking and bracing purposes.

**Versatile:** can be used on a floor stand or mounted directly to a pack table, making it a perfect fit in tight pack stations or next to a conveyor.