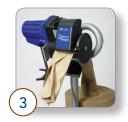

## EASY TO LOAD PAPER ROLL

The GeoSpeed® Quantum™ paper packaging system is the perfect choice for those seeking an eco-friendly and cost-effective solution for hard to package items, small voids, or sharp and unboxed items.

Fast, durable, and simple to operate, the Quantum converts rolls of Renew<sup>™</sup> or Standard recycled content (RC) paper into tightly crumpled paper cushions for void fill, cushioning, wrapping, or blocking and bracing purposes.

## **GEOSPEED QUANTUM** FEATURES, BENEFITS, ADVANTAGES:

User Friendly: intuitive design, simple controls, quick and easy paper loading.

Reliable: patented design minimizes paper jams, optimizes uptime and productivity.

Fast: industry leading 150" per second of output.

Durable: made in the USA with long lasting parts.

Portable: lightweight and easy to move.

**Optimal Ergonomics:** simple adjustability of machine height, paper dispense angle, roll position, and run speed allows the operator to configure the system to comfortably fit their needs.

**Versatile:** can be used on a floor stand or mounted directly to a pack table, making it a perfect fit in tight pack stations or next to a conveyor.