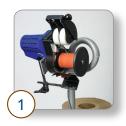

## EASY TO LOAD PAPER ROLL

The GeoSpeed® Quantum™ paper packaging system is the perfect choice for those seeking an eco-friendly and cost-effective solution for hard to package items, small voids, or sharp and unboxed items.

Fast, durable, and simple to operate, the Quantum converts rolls of Renew<sup>™</sup> or Standard recycled content (RC) paper into tightly crumpled paper cushions for void fill, cushioning, wrapping, or blocking and bracing purposes.

## **GEOSPEED QUANTUM** FEATURES, BENEFITS, ADVANTAGES:

User Friendly: intuitive design, simple controls, quick and easy paper loading.

Reliable: patented design minimizes paper jams, optimizes uptime and productivity.

Fast: industry leading 150" per second of output.

Durable: made in the USA with long lasting parts.

Portable: lightweight and easy to move.

**Optimal Ergonomics:** simple adjustability of machine height, paper dispense angle, roll position, and run speed allows the operator to configure the system to comfortably fit their needs.

**Versatile:** can be used on a floor stand or mounted directly to a pack table, making it a perfect fit in tight pack stations or next to a conveyor.