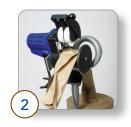

Fast, durable, and simple to operate, the Quantum converts rolls of Renew<sup>™</sup> or Standard recycled content (RC) paper into tightly crumpled paper cushions for void fill, cushioning, wrapping, or blocking and bracing purposes.

**Sharp Products** 

Loose/Unboxed Items