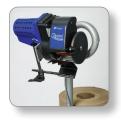

## EASY TO LOAD PAPER ROLL

The GeoSpeed® Quantum™ paper packaging system is the perfect choice for those seeking an eco-friendly and cost-effective solution for hard to package items, small voids, or sharp and unboxed items.

Fast, durable, and simple to operate, the Quantum converts rolls of Renew<sup>™</sup> or Standard recycled content (RC) paper into tightly crumpled paper cushions for void fill, cushioning, wrapping, or blocking and bracing purposes.

## **GEOSPEED QUANTUM** FEATURES, BENEFITS, ADVANTAGES:

User Friendly: intuitive design, simple controls, quick and easy paper loading.

Reliable: patented design minimizes paper jams, optimizes uptime and productivity.

Fast: industry leading 150" per second of output.

Durable: made in the USA with long lasting parts.

Portable: lightweight and easy to move.

**Optimal Ergonomics:** simple adjustability of machine height, paper dispense angle, roll position, and run speed allows the operator to configure the system to comfortably fit their needs.

**Versatile:** can be used on a floor stand or mounted directly to a pack table, making it a perfect fit in tight pack stations or next to a conveyor.